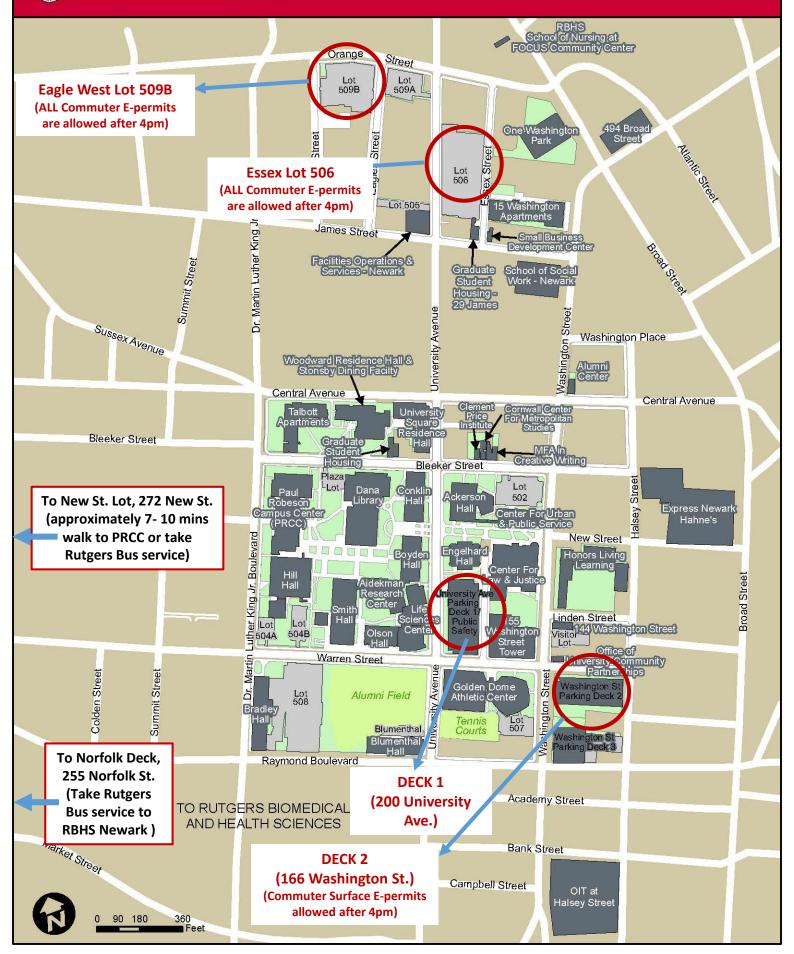

#### Newark Campus (6AM-2AM)

New Street Lot ( 272 New St-Between Wilsey Street & Lock Street)

Eagle West (Lot 509 Located at Orange and Eagle St) Norfolk Deck (located behind 180 Market St)

(4PM-12AM)

Essex lot (lot 506)

Deck 2 (Located at 166 Washington Street)

Lot 505 (Eagle East)