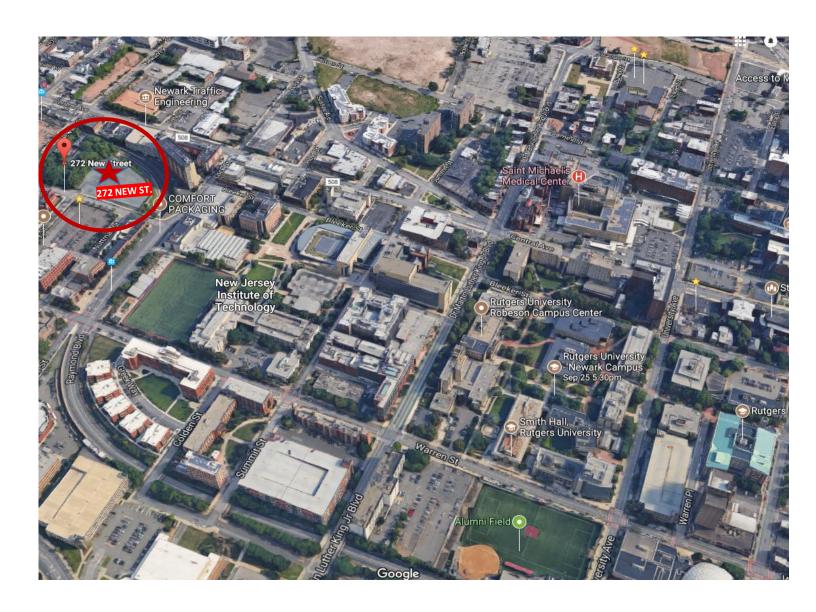

# 272 New Street (Between Lock St. and Wilsey St.)

The RUN RUN, Campus Connect and Penn Station Local shuttle bus has stops near this lot. In addition, this lot is also easily walked through the NJIT campus (7 minute walk from the Lot to PRCC)