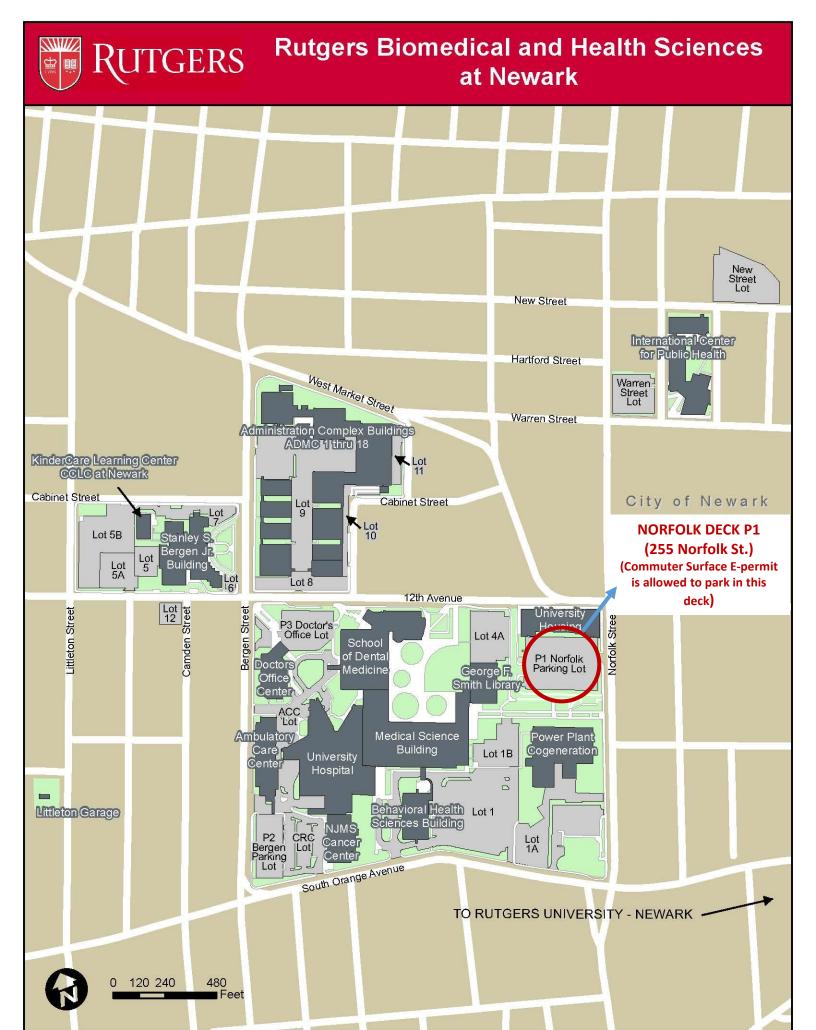

#### Newark Campus (6AM-2AM)

New Street Lot ( 272 New St-Between Wilsey Street & Lock Street)

Eagle West (Lot 509 Located at Orange and Eagle St) Norfolk Deck (located behind 180 Market St)

(4PM-12AM)

Essex lot (lot 506)