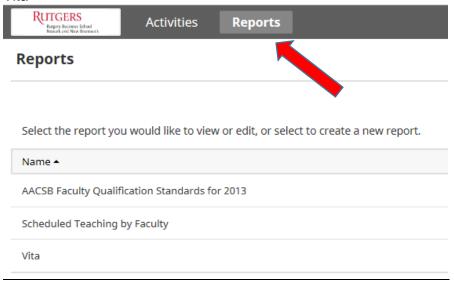

#### **Reports**

The following reports can be accessed by clicking the Reports Tab:

- AACSB Faculty Qualification Standards for 2013
- Scheduled Teaching by Faculty
- Vita