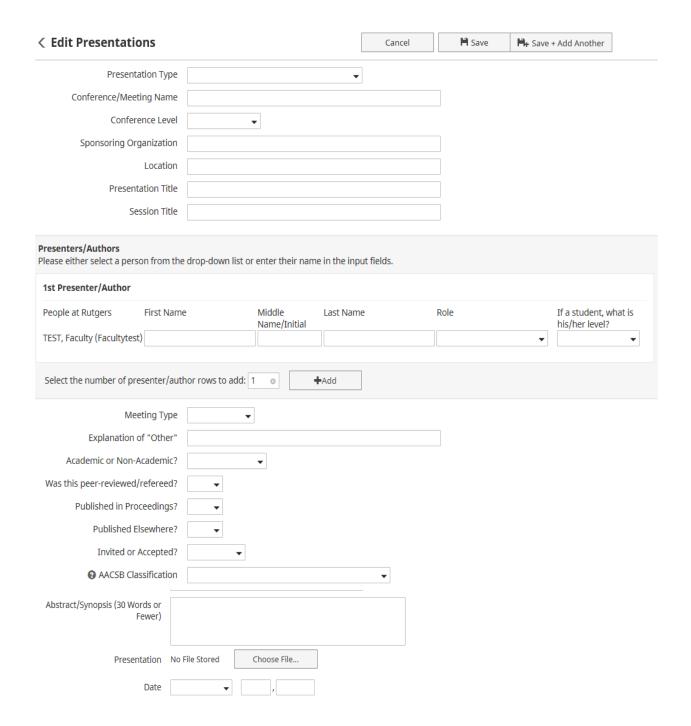

<sup>&</sup>lt;sup>1</sup> Required fields must be entered. Other fields are optional. <sup>2</sup> Fields may change by intellectual contribution type.

|               | <ul> <li>Contribution Type</li> </ul>                |
|---------------|------------------------------------------------------|
|               | <ul> <li>AACSB Classification<sup>4</sup></li> </ul> |
|               | <ul> <li>Current Status</li> </ul>                   |
|               | <ul> <li>Title of Contribution</li> </ul>            |
|               | o Date <sup>3</sup>                                  |
| Presentations | Conference Presentations                             |
|               | <ul> <li>Presentation Type</li> </ul>                |
|               | <ul> <li>Conference/Meeting Name</li> </ul>          |
|               | <ul> <li>Conference Level</li> </ul>                 |
|               | <ul> <li>Presentation Title</li> </ul>               |
|               | <ul> <li>Meeting Type</li> </ul>                     |
|               | <ul> <li>Academic or Non-Academic</li> </ul>         |
|               | <ul> <li>Published in Proceedings</li> </ul>         |
|               | <ul> <li>Invited or Accepted</li> </ul>              |
|               | <ul> <li>AACSB Classification<sup>4</sup></li> </ul> |
|               | o Date <sup>3</sup>                                  |
|               | Other Presentations                                  |
|               | <ul> <li>Presentation Type</li> </ul>                |
|               | <ul> <li>Presentation Title</li> </ul>               |
|               | <ul> <li>Meeting Type</li> </ul>                     |
|               | <ul> <li>Academic or Non-Academic</li> </ul>         |
|               | <ul> <li>AACSB Classification<sup>4</sup></li> </ul> |
|               | ○ Date <sup>3</sup>                                  |