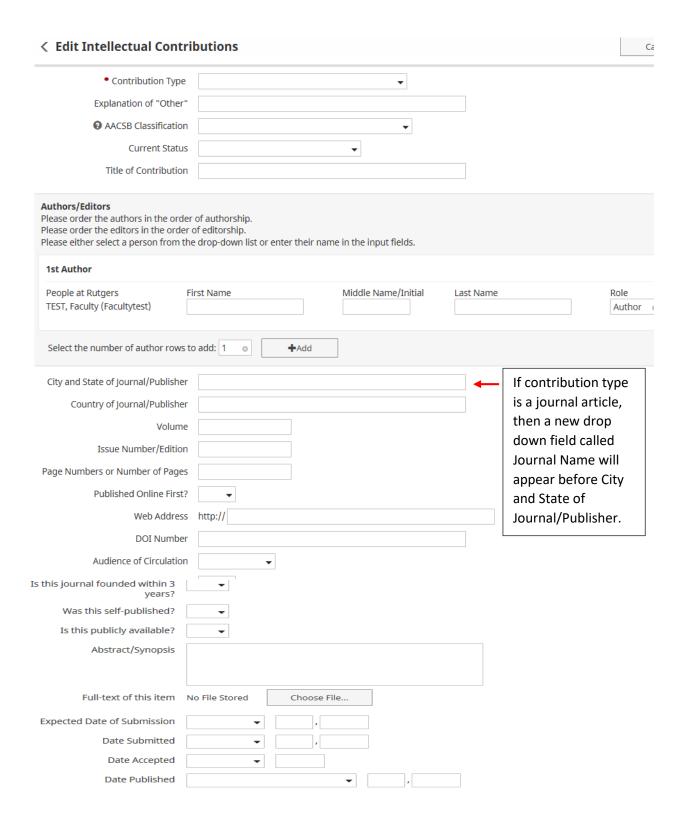

#### **AACSB Required Fields**

| Screen Name                                          | Required Fields                                                                                                                                                                                                                                                                                                                                                                                                                                                                                                                                                                                                                                                                                                                                                                                                                                                                                      |  |  |  |
|------------------------------------------------------|------------------------------------------------------------------------------------------------------------------------------------------------------------------------------------------------------------------------------------------------------------------------------------------------------------------------------------------------------------------------------------------------------------------------------------------------------------------------------------------------------------------------------------------------------------------------------------------------------------------------------------------------------------------------------------------------------------------------------------------------------------------------------------------------------------------------------------------------------------------------------------------------------|--|--|--|
| Education                                            | <ul> <li>Degree</li> <li>Is this a terminal degree?</li> <li>Institution</li> <li>Emphasis/Major</li> <li>Highest Degree you have earned?</li> <li>Year Completed³</li> <li>Degree gained outside of US?</li> <li>Type</li> <li>Title</li> <li>Sponsoring Organization</li> <li>Awarding Organization is?</li> <li>AACSB Classification⁴</li> <li>Amount</li> <li>Overhead Charge?</li> <li>Current Status</li> <li>Date³</li> </ul>                                                                                                                                                                                                                                                                                                                                                                                                                                                                 |  |  |  |
| Contracts, Fellowship, Grants and Sponsored Research |                                                                                                                                                                                                                                                                                                                                                                                                                                                                                                                                                                                                                                                                                                                                                                                                                                                                                                      |  |  |  |
| Intellectual Contributions <sup>2</sup>              | <ul> <li>Journal Article         <ul> <li>Contribution Type</li> <li>AACSB Classification<sup>4</sup></li> <li>Current Status</li> <li>Title of Contribution</li> <li>Journal Name</li> <li>Volume</li> <li>Issue Number/Edition</li> <li>Published Online First</li> <li>Is this publicly available?</li> <li>Date<sup>3</sup></li> </ul> </li> <li>Book/Book Chapters/Textbook/Conference         <ul> <li>Proceeding</li> <li>Contribution Type</li> <li>AACSB Classification<sup>4</sup></li> <li>Current Status</li> <li>Title of Contribution</li> <li>If this is part of a larger work (e.g., a chapter in a book), Title of Larger Work</li> <li>Publisher</li> <li>Volume (if applicable)</li> <li>Issue Number/Edition (if applicable)</li> <li>Was this peer-reviewed/refereed (if applicable)</li> <li>Date<sup>3</sup></li> </ul> </li> <li>Other Intellectual Contributions</li> </ul> |  |  |  |

<sup>&</sup>lt;sup>1</sup> Required fields must be entered. Other fields are optional. <sup>2</sup> Fields may change by intellectual contribution type.

|               | <ul> <li>Contribution Type</li> </ul>                |
|---------------|------------------------------------------------------|
|               | <ul> <li>AACSB Classification<sup>4</sup></li> </ul> |
|               | <ul> <li>Current Status</li> </ul>                   |
|               | <ul> <li>Title of Contribution</li> </ul>            |
|               | o Date <sup>3</sup>                                  |
| Presentations | Conference Presentations                             |
|               | <ul> <li>Presentation Type</li> </ul>                |
|               | <ul> <li>Conference/Meeting Name</li> </ul>          |
|               | <ul> <li>Conference Level</li> </ul>                 |
|               | <ul> <li>Presentation Title</li> </ul>               |
|               | <ul> <li>Meeting Type</li> </ul>                     |
|               | <ul> <li>Academic or Non-Academic</li> </ul>         |
|               | <ul> <li>Published in Proceedings</li> </ul>         |
|               | <ul> <li>Invited or Accepted</li> </ul>              |
|               | <ul> <li>AACSB Classification<sup>4</sup></li> </ul> |
|               | o Date <sup>3</sup>                                  |
|               | Other Presentations                                  |
|               | <ul> <li>Presentation Type</li> </ul>                |
|               | <ul> <li>Presentation Title</li> </ul>               |
|               | <ul> <li>Meeting Type</li> </ul>                     |
|               | <ul> <li>Academic or Non-Academic</li> </ul>         |
|               | <ul> <li>AACSB Classification<sup>4</sup></li> </ul> |
|               | ○ Date <sup>3</sup>                                  |