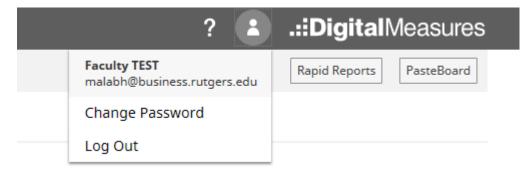

### **Logging Out**

To log out, click on the person logo at the top right side of the screen and select log out.