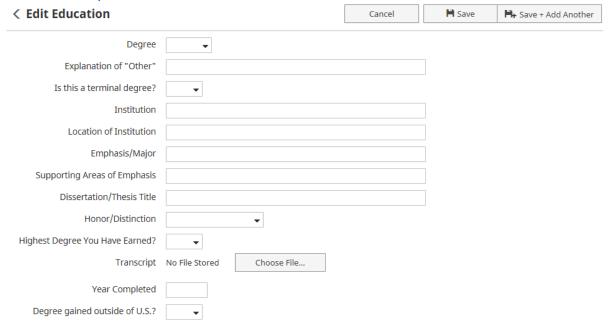

#### **AACSB Required Fields**

| Screen Name                                          | Required Fields                                                                                                                                                                                                                                                                                                                                                                                                                                                                                                                                                                                                                                                                                                                                                                                                                                                                                      |  |  |  |
|------------------------------------------------------|------------------------------------------------------------------------------------------------------------------------------------------------------------------------------------------------------------------------------------------------------------------------------------------------------------------------------------------------------------------------------------------------------------------------------------------------------------------------------------------------------------------------------------------------------------------------------------------------------------------------------------------------------------------------------------------------------------------------------------------------------------------------------------------------------------------------------------------------------------------------------------------------------|--|--|--|
| Education                                            | <ul> <li>Degree</li> <li>Is this a terminal degree?</li> <li>Institution</li> <li>Emphasis/Major</li> <li>Highest Degree you have earned?</li> <li>Year Completed³</li> <li>Degree gained outside of US?</li> <li>Type</li> <li>Title</li> <li>Sponsoring Organization</li> <li>Awarding Organization is?</li> <li>AACSB Classification⁴</li> <li>Amount</li> <li>Overhead Charge?</li> <li>Current Status</li> <li>Date³</li> </ul>                                                                                                                                                                                                                                                                                                                                                                                                                                                                 |  |  |  |
| Contracts, Fellowship, Grants and Sponsored Research |                                                                                                                                                                                                                                                                                                                                                                                                                                                                                                                                                                                                                                                                                                                                                                                                                                                                                                      |  |  |  |
| Intellectual Contributions <sup>2</sup>              | <ul> <li>Journal Article         <ul> <li>Contribution Type</li> <li>AACSB Classification<sup>4</sup></li> <li>Current Status</li> <li>Title of Contribution</li> <li>Journal Name</li> <li>Volume</li> <li>Issue Number/Edition</li> <li>Published Online First</li> <li>Is this publicly available?</li> <li>Date<sup>3</sup></li> </ul> </li> <li>Book/Book Chapters/Textbook/Conference         <ul> <li>Proceeding</li> <li>Contribution Type</li> <li>AACSB Classification<sup>4</sup></li> <li>Current Status</li> <li>Title of Contribution</li> <li>If this is part of a larger work (e.g., a chapter in a book), Title of Larger Work</li> <li>Publisher</li> <li>Volume (if applicable)</li> <li>Issue Number/Edition (if applicable)</li> <li>Was this peer-reviewed/refereed (if applicable)</li> <li>Date<sup>3</sup></li> </ul> </li> <li>Other Intellectual Contributions</li> </ul> |  |  |  |