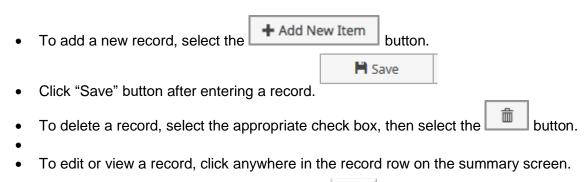

### **Navigation Information**

- To go back to the activities screen, click the icon.
- Note: Your Digital Measures administrator may have added records to the system for you. All records can be viewed, but some cannot be edited or deleted. If revisions are needed to the records, please contact Mala at rbsfrs@business.rutgers.edu.

### **Core Screens for Data Entry<sup>1</sup>**