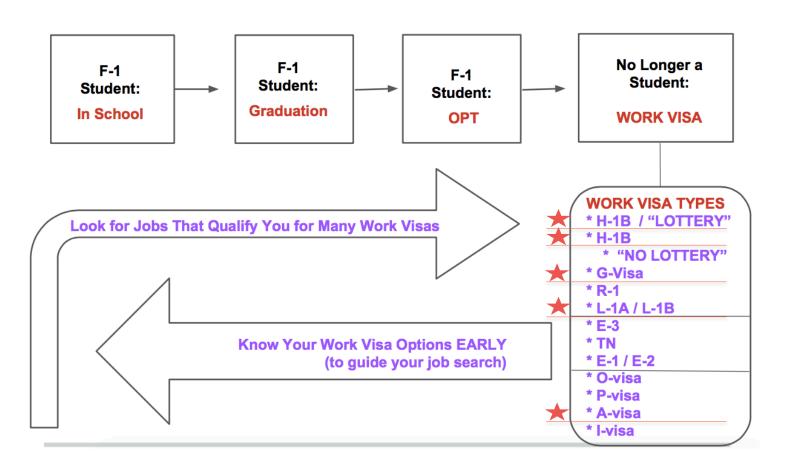

# **LEGAL RESOURCES**

## Jeannie Wang, jwang08@rutgers.edu

Jeannie Wang is the Assistant Dean and Director of the Office of International Student and Scholar Services (OISS) at Rutgers University – Newark. She is responsible for setting strategic vision for OISS and provides leadership, training and services to the staff, international students, scholars and the international community at Rutgers – Newark.

# Arthur Serratelli, immigration.art@gmail.com

Practicing law since 1993, Art focuses exclusively on advising organizations and individuals on employment-based and family-based immigration law matters. As a nationally recognized authority on immigration law, Art is invited to speak all over the U.S., and has been invited to speak in the Philippines and in China.